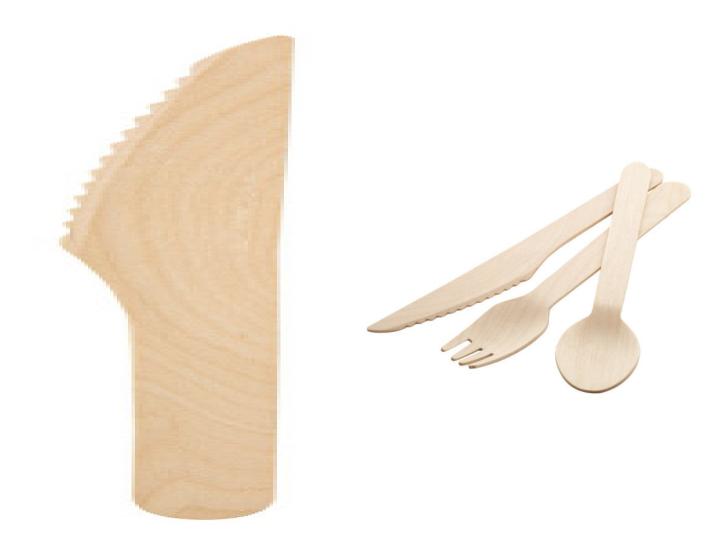

# **WOOLLY WOODEN CUTLERY, KNIFE**

### **Basic informations**

Material 1: HDF wood

Size: 165×21 mm Shape: Knife

Type of wood: Schima Superba

Size: knife

Color: Natural

## Specification

Environmentally friendly, disposable cutlery in natural wood. Available shapes: fork, knife and spoon. MOQ: multiples of 100 pcs.Note: The goods are subject to a sanitary inspection, which is charged additionally